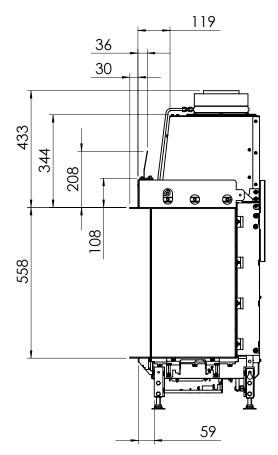

## GP85-55S

All dimensions in mm. Modifications under reserve.

21-7-2016 sheet 1 / 3

 ${}^{\odot}$  All rights reserved. This drawing is sole property of Kal-fire. No part of this drawing may be reproduced, or published, in any form or in any way without prior written permission from Kal-fire.