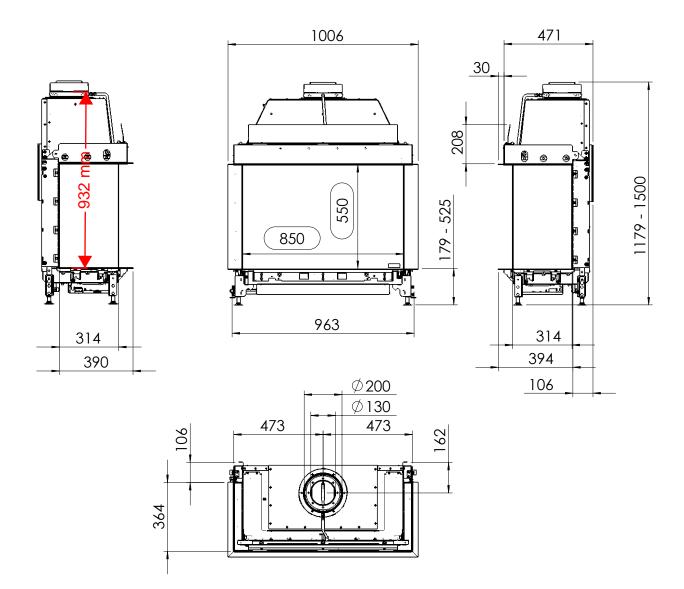

## GP85-55S

All dimensions in mm. Modifications under reserve.

21-7-2016 sheet 1 / 3

 ${}^{\odot}$  All rights reserved. This drawing is sole property of Kal-fire. No part of this drawing may be reproduced, or published, in any form or in any way without prior written permission from Kal-fire.