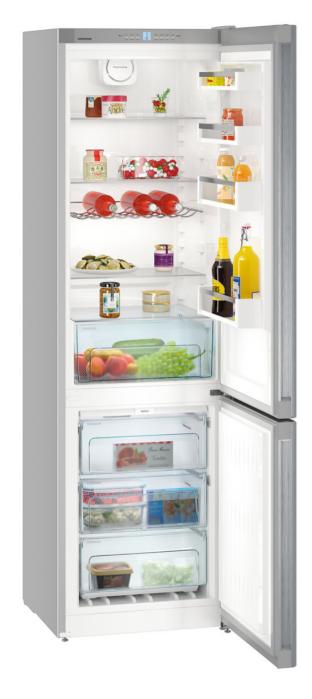

## Energy efficiency class

| Energy efficiency class               |                                                   |
|---------------------------------------|---------------------------------------------------|
| Energy consump. in 365 days/24 h      | 201 / 0.550 kWh ¹                                 |
| Total volume                          | 344 l ²                                           |
| Volume                                | Fridge: 243.2 l / Freezer compartment: 101 l      |
| Noise output / noise class            | 39 dB(A) / C                                      |
| Climate rating                        | SN-T (+10 °C to +43 °C)                           |
| Frequency / voltage                   | 50 Hz / 220-240 V~                                |
| Connection Rating                     | 1.4 A 163 W                                       |
| Door / Side walls                     | Stainless steel look / silver                     |
| Exterior dimensions in cm (h / w / d) | 201.1 / 60 / 65.5 1                               |
| Controls                              |                                                   |
| Type of Control                       | MagicEye behind-the-door, key electronic          |
| Door alarm                            | acoustic                                          |
| Alarm in case of malfunction          | visual and acoustic                               |
| Fridge compartment                    |                                                   |
| Forced air system                     | PowerCooling                                      |
| Door interior                         | Plastic door shelves with bottle holder, Egg tray |
| Bottle shelf                          | Bottle shelf                                      |
| Interior light                        | LED ceiling lighting                              |
| Fruit and vegetable bins              | 1 spacious fruit and vegetable drawer             |
| Freezer compartment                   |                                                   |
| Star coding                           | ****                                              |
| Number of drawers                     | 3 drawers, VarioSpace                             |
| Freezing capacity in 24 hours         | 8 kg                                              |
| Temperature rise time                 | 11.6 h                                            |
| Ice cube tray                         | 1                                                 |
| Features                              |                                                   |
| Door hinges                           | Reversible door hinging                           |
| EAN-Nr.                               | 4016803063537                                     |